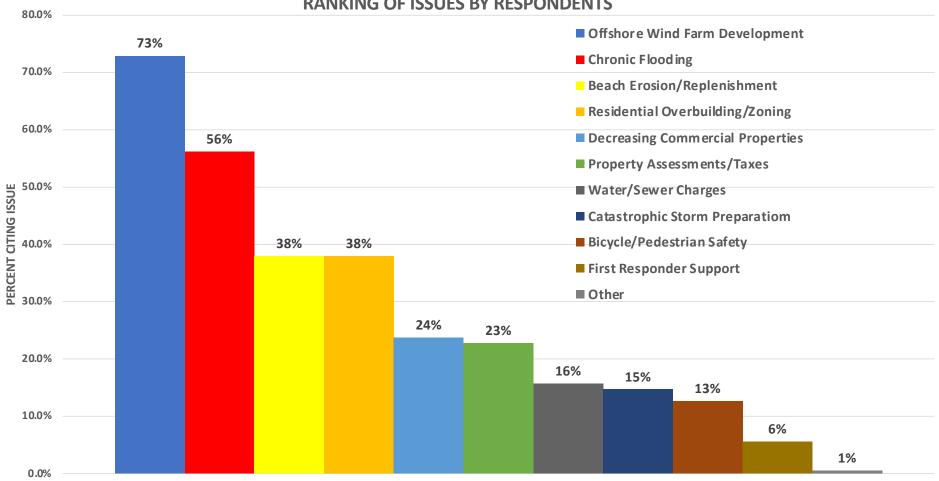

## OFFSHORE WIND FARM UPDATE

# **BPU APPROVED PROJECTS**

- Atlantic Shores 1 (1510 MW) 10.6 Cents/KWHR
- Attentive Energy Wind (1342 MW)– 16.5 Cents/KWHR
- Leading Light Wind (2400 MW)- 14 Cents/KWHR
- PJM Market Power Price 6 Cents/KWHR