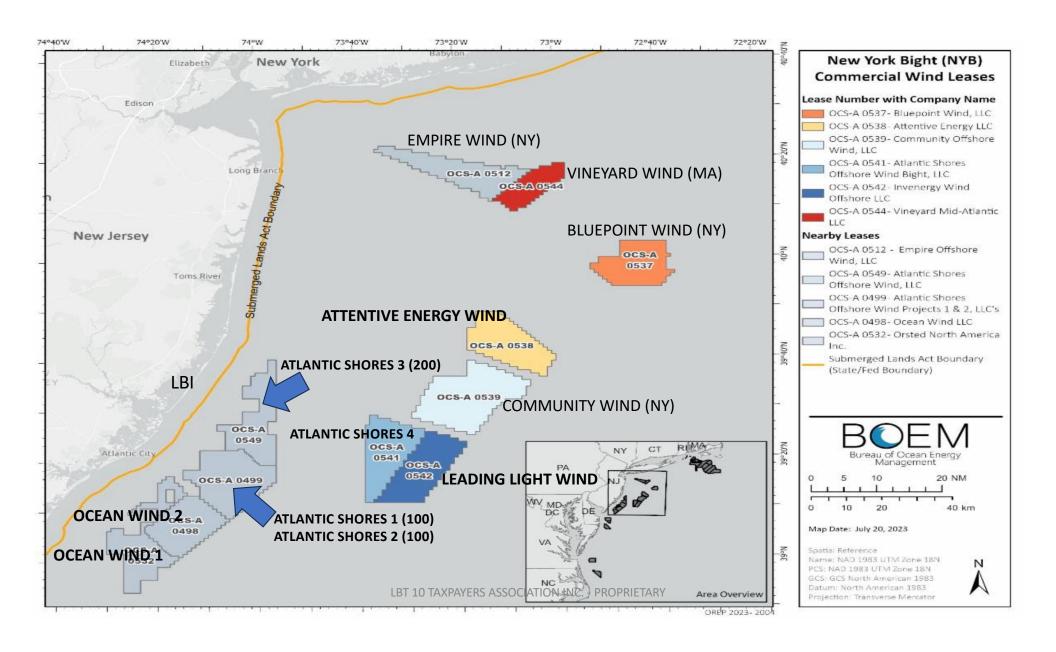

| 21  | Bicycle/Pedestrian Safety        |
| Bicycle/Pedestrian Safety               | 22                             | 14  | Water/Sewer Charges              |
| First Responder Support                 | 8                              | 9   | First Responder Support          |

#### **COMMITTEES**

- MEMBERSHIP
- GOVERNMENT AFFAIRS (COMMRS' & LAND USE BOARD)
- BEACH BEAUTIFICATION
- BICYCLE & PEDESTRIAN SAFETY & RELATED
- COMMUNICATIONS (SOCIAL MEDIA, ETC.)
- AUDIT

#### 2024 MEMBERSHIP DRIVE

- Current Membership 555 (13.5% of LBT10 Homes)
- 2023 Drive 141 New Members
- 2024 Goal 700 (18% of Homes)
- Need Help from Current Members
  - ✓ Get Friends and Neighbors to Join
  - **✓ Volunteer for Membership Committee**
- More Info on 2024 Drive to Come

## OFFSHORE WIND FARM UPDATE



# **BPU APPROVED PROJECTS**

- Atlantic Shores 1 (1510 MW) 10.6 Cents/KWHR
- Attentive Energy Wind (1342 MW)– 16.5 Cents/KWHR
- Leading Light Wind (2400 MW)- 14 Cents/KWHR
- PJM Market Power Price 6 Cents/KWHR

#### RESIDENTIAL ELECTRIC BILL INCREASES DUE TO OFFSHORE WIND





## TREASURER'S REPORT

| FINANCIAL SUMMARY:                      |            |                 | % OF BUDGET      |
|-----------------------------------------|------------|-----------------|------------------|
| NET ASSET/CASH POSITION-1/1/24 \$ 5,282 |            |                 |                  |
| MEMBER DUES AND OTHER INCO              | 5,400      | <i>39.3</i>     |                  |
| EXPENSES:                               |            |                 |                  |
| • POSTAGE