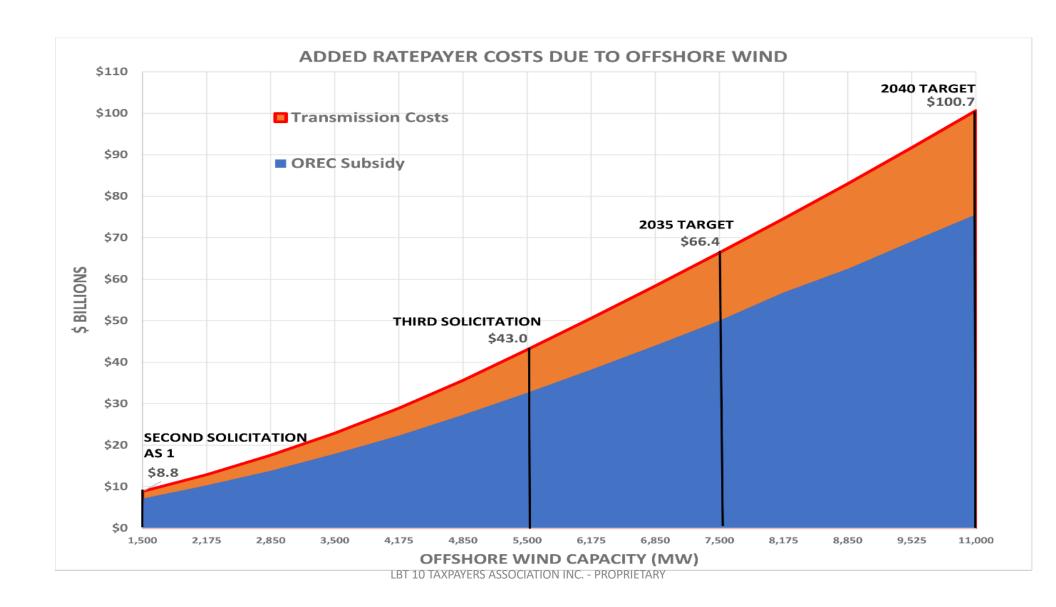

|

#### **COMMITTEES**

- MEMBERSHIP
- GOVERNMENT AFFAIRS (COMMRS' & LAND USE BOARD)
- BEACH BEAUTIFICATION
- BICYCLE & PEDESTRIAN SAFETY & RELATED
- COMMUNICATIONS (SOCIAL MEDIA, ETC.)
- AUDIT

#### 2024 MEMBERSHIP DRIVE

- Current Membership 555 (13.5% of LBT10 Homes)
- 2023 Drive 141 New Members
- 2024 Goal 700 (18% of Homes)
- Need Help from Current Members
  - ✓ Get Friends and Neighbors to Join
  - **✓ Volunteer for Membership Committee**
- More Info on 2024 Drive to Come

## OFFSHORE WIND FARM UPDATE



# **BPU APPROVED PROJECTS**

- Atlantic Shores 1 (1510 MW) 10.6 Cents/KWHR
- Attentive Energy Wind (1342 MW)– 16.5 Cents/KWHR
- Leading Light Wind (2400 MW)- 14 Cents/KWHR
- PJM Market Power Price 6 Cents/KWHR

#### RESIDENTIAL ELECTRIC BILL INCREASES DUE TO OFFSHORE WIND





## TREASURER'S REPORT

| FINANCIAL SUMMARY:                      |            |                 | % OF BUDGET      |
|-----------------------------------------|------------|-----------------|------------------|
| NET ASSET/CASH POSITION-1/1/24 \$ 5,282 |            |                 |                  |
| MEMBER DUES AND OTHER INCO              | 5,400      | <i>39.3</i>     |                  |
| EXPENSES:                               |            |                 |                  |
| • POSTAGE                               | \$ 12      | 20              | 19.7             |
| <ul> <li>MEMBERSHIP COSTS</li> </ul>    | 1,24       | <b>71</b>       | 31.0             |
| <ul> <li>WEBSITE/IT COSTS</li> </ul>    | <b>6</b> 3 | <b>32</b>       | <i>45.1</i>      |
| <ul> <li>ORGANIZATION