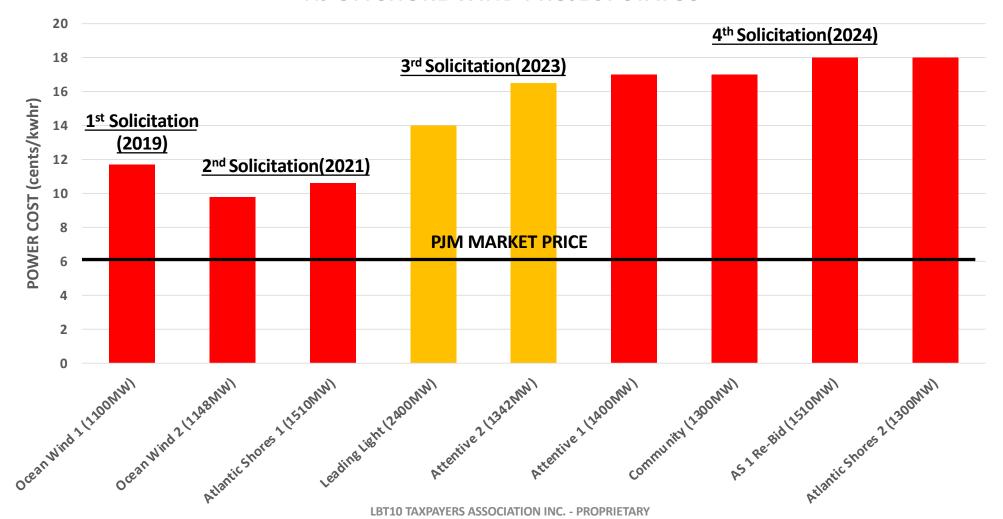

### OFFSHORE WIND STATUS

- BPU Cancelled Fourth Solicitation February 3
  - Atlantic Shores 1 & 2
  - Attentive Wind One
  - Community Wind
- Third Solicitation Awards Requested Stay of Awards
  - Attentive Wind Two
  - Leading Light Wind
  - Expect Cancellation

#### NJ OFFSHORE WIND PROJECT STATUS