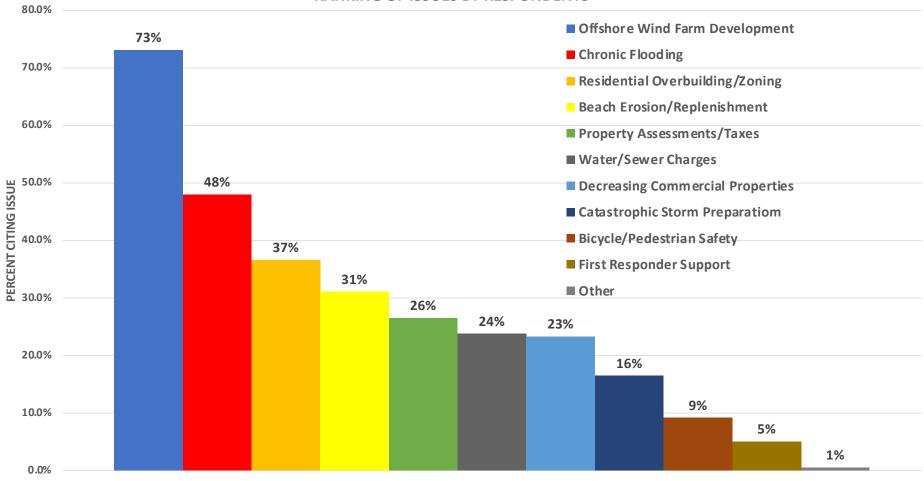

# LBT10 2025 SURVEY RANKING OF ISSUES BY RESPONDENTS

LBT10 TAXPAYERS ASSOCIATION INC. - PROPRIETARY

#### **COMPARISON OF SURVEY RESULTS**

WEIGHTED SCORE (300

| <u>2025</u>                             | MAX)       |              | <u>2024</u>                      |  |
|-----------------------------------------|------------|--------------|----------------------------------|--|
| Offshore Wind Farm Development          | 197        | 187          | Offshore Wind Farm Development   |  |
| Chronic Flooding                        | 95         | 122          | Chronic Flooding                 |  |
| Beach Erosion/Replenishment             | 58         | 69           | Beach Erosion/Replenishment      |  |
| Residential Overbuilding/Zoning         | 61         | 68           | Residential Overbuilding/Zoning  |  |
| Water/Sewer Charges                     | 61         | 48           | Property Assessments/Taxes       |  |
| Property Assessments/Taxes              | 47         | 35           | Decreasing Commercial Properties |  |
| <b>Decreasing Commercial Properties</b> | 40         | 26           | Catastrophic Storm Preparation   |  |
| Catastrophic Storm Preparation          | 31         | 23           | Water/Sewer Charges              |  |
| Bicycle/Pedestrian Safety               | 15         | 22           | Bicycle/Pedestrian Safety        |  |
| First Responder Support LBT10 TAXPA     | YERS ASSOC | CIATION INC. | First Responder Support          |  |